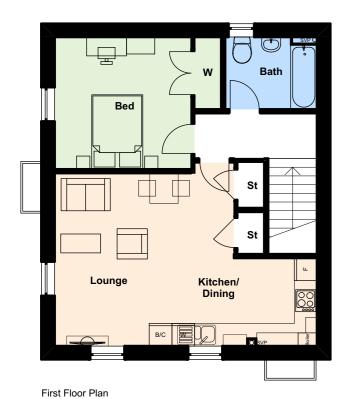

Front Elevation Side Elevation 1







Rear Elevation Side Elevation 2



## Architects · Project Managers · Quantity Surveyors

Waterloo House, 71 Princess Road West Leicester, LE1 6TR Tel: 0116 204 5800, Fax: 0116 204 5801 email: design@rg-p.co.uk, www.rg-p.co.uk

| Project:     | A development at I Worcester | Darwin Avenue |   |
|--------------|------------------------------|---------------|---|
| Client:      | Bromford Group               |               |   |
| Sheet title: | 1B513 Plans and Elevations   |               |   |
| Ref:         | 40654/ 008                   |               |   |
| Scale:       | 1:100 @ A3                   |               |   |
| Date:        | 16/10/2019                   |               |   |
| Drawn:       | LR                           | Ch