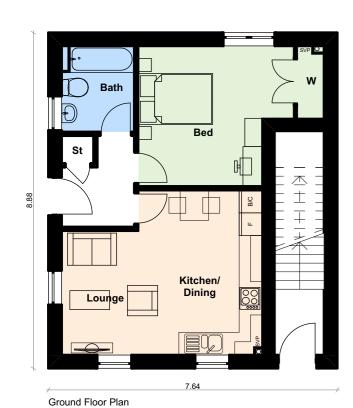

Front Elevation Side Elevation 1







Rear Elevation Side Elevation 2



## Architects · Project Managers · Quantity Surveyors

Waterloo House, 71 Princess Road West Leicester, LE1 6TR Tel: 0116 204 5800, Fax: 0116 204 5801 email: design@rg-p.co.uk, www.rg-p.co.uk

| Project:     | A development at I Worcester | Darwin Avenue |   |
|--------------|------------------------------|---------------|---|
| Client:      | Bromford Group               |               |   |
| Sheet title: | 1B513 Plans and Elevations   |               |   |
| Ref:         | 40654/ 008                   |               |   |
| Scale:       | 1:100 @ A3                   |               |   |
| Date:        | 16/10/2019                   |               |   |
| Drawn:       | LR                           | Checked: RG   | i |

All dimensions to be