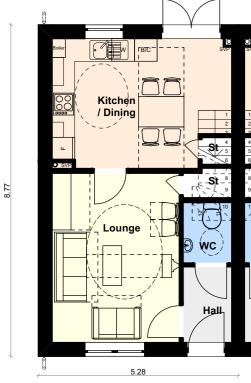

Front Elevation



Side Elevation 1



Ground Floor Plan



Rear Elevation



Date:

## Architects · Project Managers · Quantity Surveyors

Revision:

Waterloo House, 71 Princess Road West Leicester, LE1 6TR Tel: 0116 204 5800, Fax: 0116 204 5801 email: design@rg-p.co.uk, www.rg-p.co.uk

| Project:     | A development at D<br>Worcester | arwin Aven | ue |
|--------------|---------------------------------|------------|----|
| Client:      | Bromford Group                  |            |    |
| Sheet title: | 3B823 Plans and E               | levations  |    |
| Ref:         | 40654/ 011                      |            |    |
| Scale:       | 1:100 @ A3                      |            |    |
| Date:        | 16/10/2019                      |            |    |
| Drawn:       | LR                              | Checked:   | R